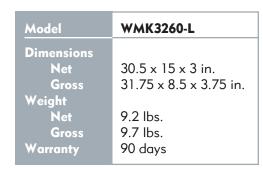

# NEC WMK3260-L

## Tilt wall mount kit for 32" - 57" NEC displays

Turn your NEC large-screen display into a work of visual art. NEC Display Solutions' WMK3260-L wall mount kit, an exclusive accessory that supports its 32" - 57" large-screen LCD displays, provides an ideal solution for users looking to put their display on center stage and, in turn, create more walking/working space.





**NEC Displays Supported\*** 

**NEC MultiSync® 20 Series** 

40" LCD4020

46" LCD4620

52" LCD5220

57" LCD5710

### **NEC MultiSync 15 Series**

32" LCD3215

42" LCD4215

46" LCD4615

#### **NEC MultiSync X Series**

46" X461UN

46" X461HB

#### **NEC M Series**

40" M40B 46" M46B \* in landscape orientation only