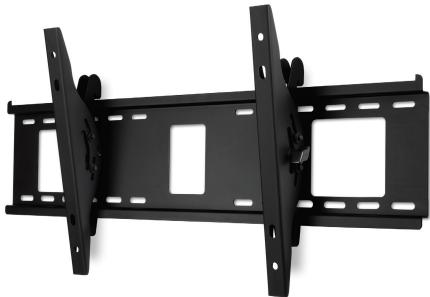

## Tilt wall mount kit for 32" - 57" NEC displays

Turn your NEC large-screen display into a work of visual art. NEC Display Solutions' WMK3260-L wall mount kit, an exclusive accessory that supports its 32" - 57" large-screen LCD displays, provides an ideal solution for users looking to put their display on center stage and, in turn, create more walking/working space.